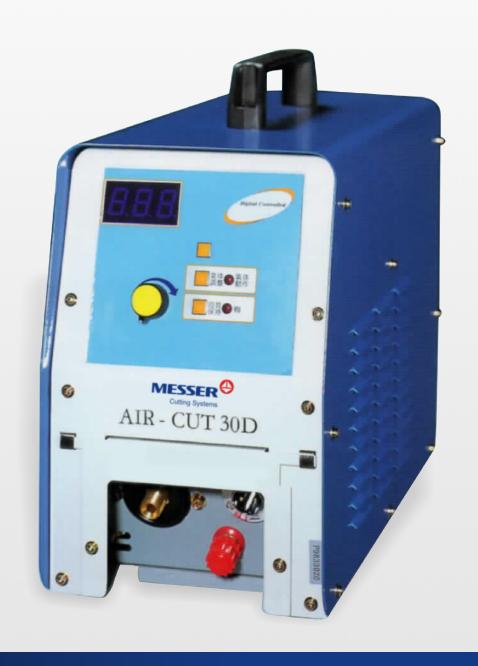

# **AIR-CUT** 30 D Digital Controlled Air Plasma Cutting Machine

### **AIR-CUT** 30 D

#### **BENEFITS**

- Light and handy design, easy connection.
- Less consumables and better cutting quality.
- IGBT inverter controlled, save 40% input power.
- Power supply protection. Error code will be show up when trouble occurs.
- Simple PCB, simple maintenance.